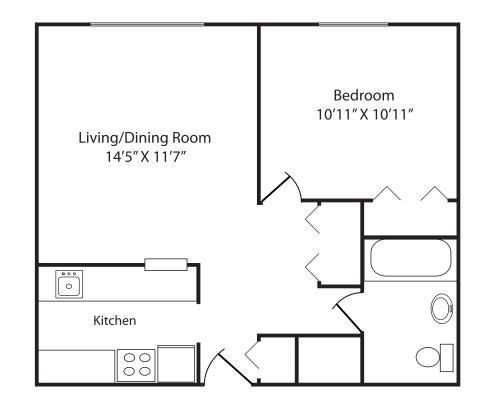

## Alton 1 bedroom/1 bath room Approximately 550 square feet

## **Interior Luxuries Include:**

- Frost-free refrigerator
- Stoveincluded
- Ceiling fans
- · Generous closets
- Large floor plans with great design
- Designer interior neutral color scheme
- Cable in each apartment added to rent each month ...nice plan

## **Community Distinctions include:**

- On-Site Laundry Facilities
- Community room
- Indoor mailboxes
- Part-time Service Coordinator
- Meals on Wheels delivery site
- Access to Handi-Bus
- On-site maintenance personnel
- Mature landscaping
- · Water, sewer and trash removal included in rent
- Located close to shopping, entertainment and schools
- Located close to Jefferson County Hospital and Burkley Wellness Center
- Superior resident service